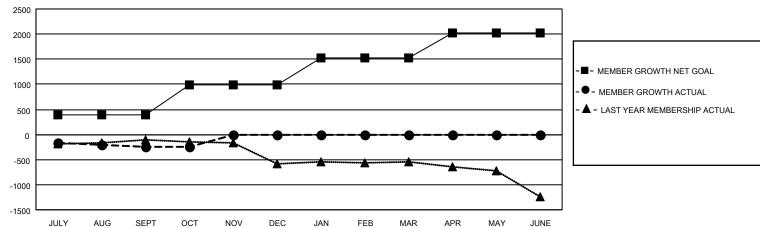

## GAT MONTHLY MEMBERSHIP PROGRESS REPORT

BERGIIII I ROOKEGO KEI (

Multiple District 2

**LOCATION: TEXAS** 

Results as of: 10/31/2020

| Clubs         |               |             |               | Members               |                           |                         |                                                    |  |
|---------------|---------------|-------------|---------------|-----------------------|---------------------------|-------------------------|----------------------------------------------------|--|
|               | RESULTS FOR   | R 2020-2021 |               | RESULTS FOR 2020-2021 |                           |                         |                                                    |  |
| QUARTER       | NEW CLUB GOAL | NEW CLUBS   | DROPPED CLUBS | QUARTER M             | MEMBER GROWTH NET<br>GOAL | MEMBER GROWTH<br>ACTUAL | DROPPED<br>MEMBERS ACTUAL<br>(including transfers) |  |
| JULY/AUG/SEPT | 3             | 4           | 9             | JULY/AUG/SEPT         | T 392                     | 570                     | 748                                                |  |
| OCT/NOV/DEC   | 6             | 1           | 0             | OCT/NOV/DEC           | 594                       | 231                     | 206                                                |  |
| JAN/FEB/MAR   | 9             | 0           | 0             | JAN/FEB/MAR           | 538                       | 0                       | 0                                                  |  |
| APR/MAY/JUNE  | 7             | 0           | 0             | APR/MAY/JUNE          | 507                       | 0                       | 0                                                  |  |

## GOALS AND ACTUAL MEMBERS CUMULATIVE

| DROPPED CLUBS: 9               |     | 237 CLUBS OF 821 ADDED 1 OR MORE | GENDER DISTRIBUTION             |                 |       |
|--------------------------------|-----|----------------------------------|---------------------------------|-----------------|-------|
|                                |     | NEW MEMBERS                      | MALE                            | 15,130 (65.96%) |       |
| DROPPED MEMBERS                |     |                                  | FEMALE                          | 7,808 (34.04%)  |       |
| DECEASED                       | 100 | CLICK HERE FOR CUMULATIVE        | TOTAL FAMILY UNIT MEMBERS       |                 | 3,455 |
| CLUB CANCELLED 21<br>OTHER 833 |     | MEMBERSHIP DATA                  | FAMILY MEMBERS PAYING HALF DUES |                 | 1,763 |
| TOTAL                          | 954 |                                  | 0000                            |                 |       |