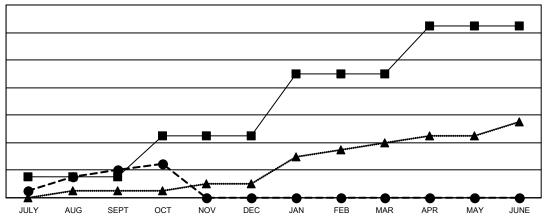

## GOALS AND ACTUAL NEW CLUBS CUMULATIVE

-■- CURRENT YEAR GOALS FOR NEW CLUBS

- CURRENT YEAR ACTUAL NEW CLUBS

- ▲ - LAST YEAR ACTUAL NEW CLUBS